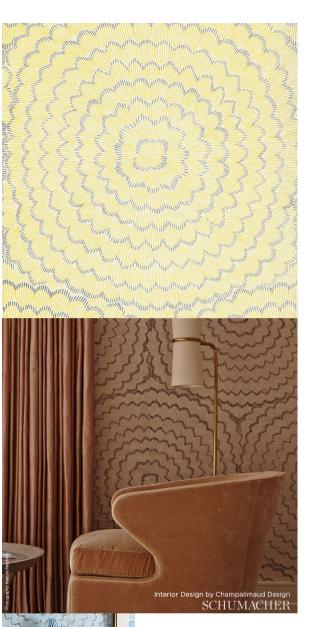

# FEATHER BLOOM SISAL

Color: SUN & FOG SKU No: 5006077

### What makes it special

Overscale blossoms in a radiating pattern make a delicate and dreamy statement. The natural sisal ground adds dimension and textural allure.