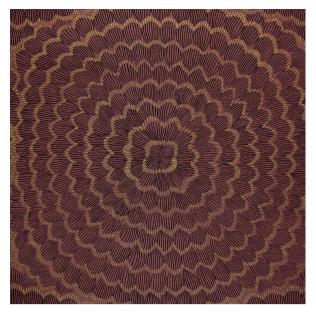

# FEATHER BLOOM SISAL

Color: GOLDEN PLUM

SKU No: 5006073

### What makes it special

Overscale blossoms in a radiating pattern make a delicate and dreamy statement. The natural sisal ground adds dimension and textural allure.