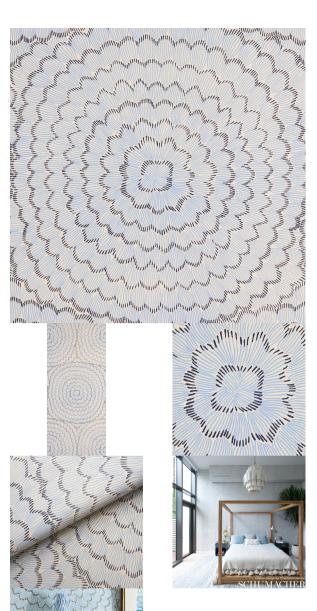

# FEATHER BLOOM SISAL

Color: TWO BLUES SKU No: 5006071

#### What makes it special

Overscale blossoms in a radiating pattern make a delicate and dreamy statement. The natural sisal ground adds dimension and textural allure.