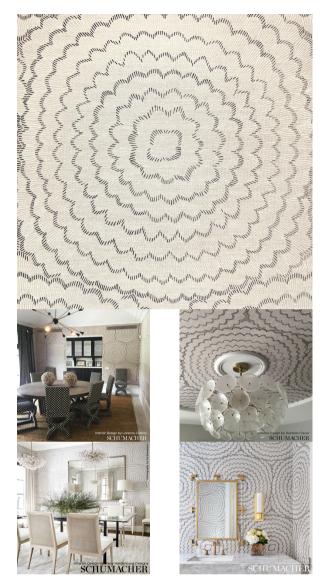

## FEATHER BLOOM SISAL

Color: DOVE

SKU No: 5006070

What makes it special

Overscale blossoms in a radiating pattern make a delicate and dreamy statement. The natural sisal ground adds dimension and textural allure.

## SIZING & MEASUREMENT

| Horizontal Repeat                                                           | -34" (86CM)      |
|-----------------------------------------------------------------------------|------------------|
| Item Width                                                                  | 34" (86CM)       |
| Match                                                                       | STRAIGHT         |
| Vertical Repeat                                                             | 65 1/2" (166CM)  |
| Yards Per Roll                                                              | 8.0              |
| CONTENT & FINISH                                                            |                  |
| Flame Test                                                                  | ASTM E84 CLASS A |
| Light Fastness                                                              | 100 HOURS        |
| Pre-Pasted                                                                  | Ν                |
| Pretrim                                                                     | Ν                |
| OTHER DETAILS                                                               |                  |
| Country of Finish                                                           | UNITED STATES OF |
|                                                                             | AMERICA          |
| Country of Origin                                                           | UNITED STATES OF |
|                                                                             | AMERICA          |
| Collection                                                                  | CELERIE KEMBLE   |
| Have a question?                                                            |                  |
| Give us a call at <b>1 800-523-1200</b> or email us at <b>info@fsco.com</b> |                  |
| Need Hospitality Grade?                                                     |                  |
| Call us at 646-701-5239 or email us at Hospitality@fsco.com                 |                  |