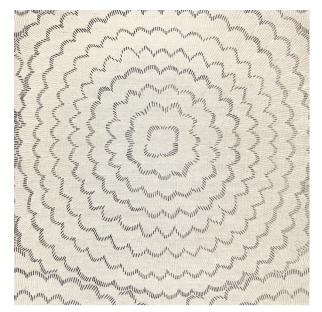

# FEATHER BLOOM SISAL

Color: DOVE SKU No: 5006070

# What makes it special

Overscale blossoms in a radiating pattern make a delicate and dreamy statement. The natural sisal ground adds dimension and textural allure.