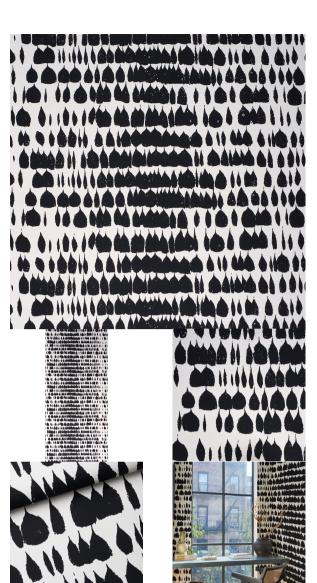

# **OUEEN OF SPAIN**

Color: BLACK SKU No: 5005881

## What makes it special

Introduced in 1963 and still fresh today, Queen of Spain in black has a lively, painterly quality and is a wonderful example of mid-century design. Also available as a fabric.