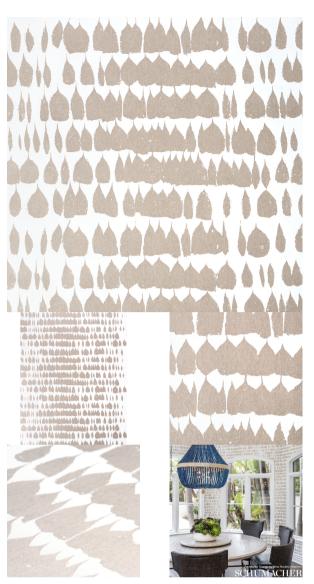

# **OUEEN OF SPAIN**

Color: WARM SILVER SKU No: 5005880

## What makes it special

Introduced in 1963 and still fresh today, Queen of Spain in warm silver has a lively, painterly quality and is a wonderful example of mid-century design. Also available as a fabric.