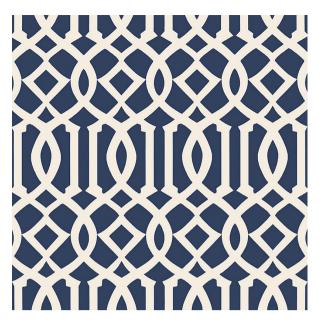

## IMPERIAL TRELLIS II

Color: IVORY / NAVY

SKU No: 5005801

#### Also available in FABRICS

What makes it special

An iconic Schumacher design, Imperial Trellis epitomizes Hollywood Regency glamour. Available as a printed linen, cut velvet, sheer or wallcovering.

#### SIZING & MEASUREMENT

| Horizontal Repeat | 6 3/4" (17CM)   |
|-------------------|-----------------|
| Item Width        | 27" WIDE (69CM) |
| Match             | STRAIGHT        |
| Vertical Repeat   | 12 5/8" (32CM)  |
| Yards Per Roll    | 4.5             |