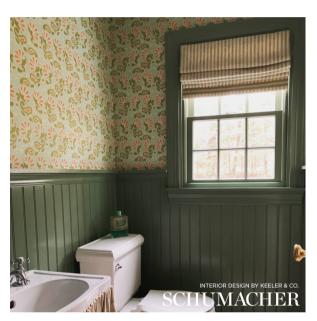

## WALLCOVERINGS

# **RAMPURA**

Color: WATER BLUE SKU No: 5005342

# What makes it special

Since 1889 we've been setting the bar with our exceptional products. A passion for beauty, respect for classicism and eye for the cutting edge are woven into everything we do.

## **Product Details**

### SIZING & MEASUREMENT

Item Width27" WIDE (69CM)MatchSTRAIGHTVertical Repeat11 3/4" (30CM)

Yards Per Roll 4.5

### **CONTENT & FINISH**

Flame Test ASTM E84 CLASS A

Pre-Pasted N Pretrim N

## OTHER DETAILS

Country of Finish INDIA
Country of Origin INDIA
Collection JAIPUR

Have a question?

Give us a call at **1 800-523-1200** or email us at <a href="mailto:info@fsco.com">info@fsco.com</a> Need Hospitality Grade?

Call us at 646-701-5239 or email us at Hospitality@fsco.com