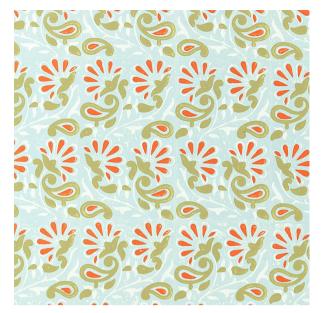

# **RAMPURA**

Color: WATER BLUE SKU No: 5005342

### SIZING & MEASUREMENT

Item Width27" WIDE (69CM)MatchSTRAIGHTVertical Repeat11 3/4" (30CM)

Yards Per Roll 4.5