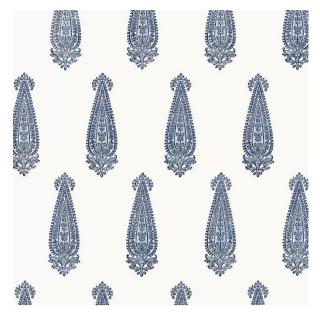

## KATARA PAISLEY

Color: DELFT SKU No: 5005331

# What makes it special

Derived from an antique pattern, this wallcovering features a classic, elongated paisley motif. The design is block-printed with lace-like detail and an open, half drop repeat.