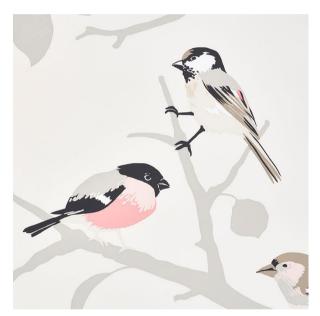

#### A-TWITTER

Color: BLUSH SKU No: 5005032

## What makes it special

A forest of silhouetted trees provides a graphic setting for a colorful flock of songbirds in this charming screenprinted wallcovering.