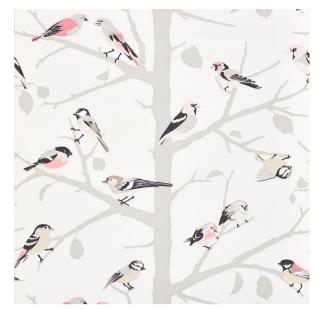

#### A-TWITTER

Color: BLUSH SKU No: 5005032

## What makes it special

A forest of silhouetted trees provides a graphic setting for a colorful flock of songbirds in this charming screenprinted wallcovering.