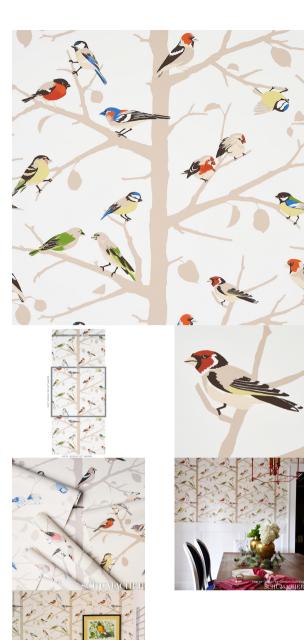

## A-TWITTER

Color: SUMMER

SKU No: 5005031

What makes it special

A forest of silhouetted trees provides a graphic setting for a colorful flock of songbirds in this charming screenprinted wallcovering.