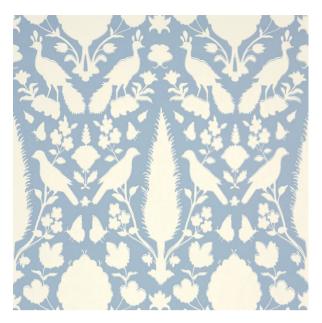

# CHENONCEAU

Color: SKY

SKU No: 5004127

#### What makes it special

Based on a documentary print, derived itself from a 17th-century Persian damask, Chenonceau features enchanting flora and fauna silhouettes. Also available as a fabric.