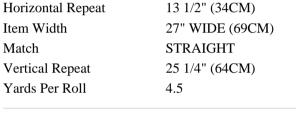

# WALLCOVERINGS

# CHENONCEAU

Color: SKY

SKU No: 5004127

## Also available in FABRICS

#### What makes it special

Based on a documentary print, derived itself from a 17th-century Persian damask, Chenonceau features enchanting flora and fauna silhouettes. Also available as a fabric.

## **Product Details**

## SIZING & MEASUREMENT





00

ACHER



# CONTENT & FINISH

| Flame Test | ASTM E84 CLASS A |
|------------|------------------|
| Pre-Pasted | Ν                |
| Pretrim    | Y                |

# OTHER DETAILS

| Country of Finish | UNITED STATES OF |
|-------------------|------------------|
|                   | AMERICA          |
| Country of Origin | UNITED STATES OF |
|                   | AMERICA          |
| Collection        | EXUBERANT PRINTS |

Have a question?

Give us a call at **1 800-523-1200** or email us at <u>info@fsco.com</u> Need Hospitality Grade?

Call us at 646-701-5239 or email us at Hospitality@fsco.com