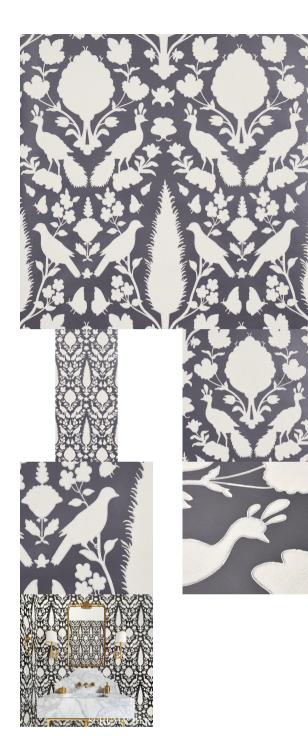

## CHENONCEAU

Color: CHARCOAL

SKU No: 5004123

Also available in FABRICS

What makes it special

Based on a documentary print, derived itself from a 17th-century Persian damask, Chenonceau features enchanting flora and fauna silhouettes. Also available as a fabric.

## SIZING & MEASUREMENT

| Horizontal Repeat            | 13 1/2" (34CM)                           |
|------------------------------|------------------------------------------|
| Item Width                   | 27" (69CM)                               |
| Match                        | STRAIGHT                                 |
| Vertical Repeat              | 25 1/4" (64CM)                           |
| Yards Per Roll               | 4.5                                      |
| CONTENT & FINISH             |                                          |
| Flame Test                   | ASTM E84 CLASS A                         |
| Pre-Pasted                   | Ν                                        |
| Pretrim                      | Y                                        |
| OTHER DETAILS                |                                          |
| Country of Finish            | UNITED STATES OF                         |
|                              | AMERICA                                  |
| Country of Origin            | UNITED STATES OF                         |
|                              | AMERICA                                  |
| Collection                   | EXUBERANT PRINTS                         |
| Have a question?             |                                          |
| Give us a call at 1 800-523- | 1200 or email us at <u>info@fsco.com</u> |
| Need Hospitality Grade?      |                                          |
| Call us at 646-701-5239 or 6 | email us at Hospitality@fsco.com         |
|                              |                                          |