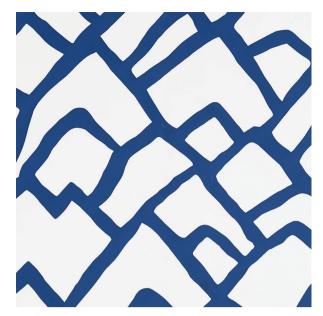

## **ZIMBA**

Color: MARINE SKU No: 5003307

Also available in **FABRICS** 

What makes it special

One of our most loved designs, Zimba makes a graphically stylish statement. Available as a fabric and a wallcovering.

**Product Details** 

SIZING & MEASUREMENT

Horizontal Repeat 27" (69CM)

Item Width 27" WIDE (69CM)

Match HALF DROP Vertical Repeat 32" (81CM)

Yards Per Roll 5.0

**CONTENT & FINISH** 

Flame Test ASTM E84 CLASS A