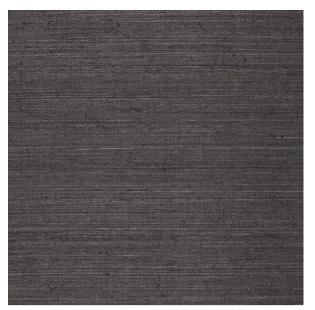

# **ONNA SISAL**

Color: BLACK

SKU No: 5002195

### What makes it special

This sisal wallcovering is notable for its sheen, rich color palette and textural appeal, which give walls a tactile quality. Subtle variations are inherent to its natural beauty.

#### SIZING & MEASUREMENT

| Item Width     | 36" (91CM) |
|----------------|------------|
| Match          | RANDOM     |
| Yards Per Roll | 4.0        |

## CONTENT & FINISH

| Pretrim           | Ν            |  |
|-------------------|--------------|--|
| OTHER DETAILS     |              |  |
| Country of Finish | CHINA        |  |
| Country of Origin | CHINA        |  |
| Collection        | QUIET BEAUTY |  |