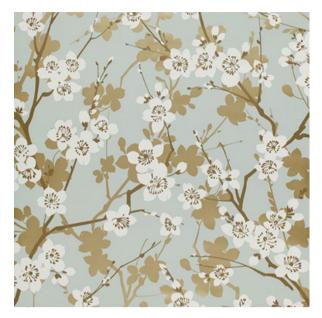

# MING CHERRY BLOSSOM

Color: AQUA

SKU No: 5001070

### SIZING & MEASUREMENT

| Horizontal Repeat | 27" (69CM)      |
|-------------------|-----------------|
| Item Width        | 27" WIDE (69CM) |
| Match             | HALF DROP       |
| Vertical Repeat   | 36" (91CM)      |
| Yards Per Roll    | 4.5             |

#### **CONTENT & FINISH**

| Flame Test     | ASTM E84 CLASS A |
|----------------|------------------|
| Light Fastness | 23 HOURS         |
| Pre-Pasted     | Ν                |
| Pretrim        | Y                |

## OTHER DETAILS

| Country of Finish | UNITED STATES OF    |
|-------------------|---------------------|
|                   | AMERICA             |
| Country of Origin | UNITED STATES OF    |
|                   | AMERICA             |
| Collection        | PERENNIAL FAVORITES |
|                   |                     |