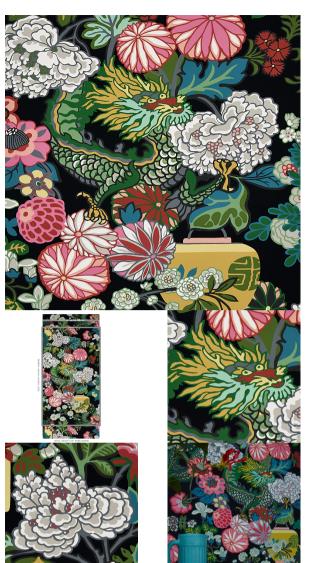

# CHIANG MAI DRAGON

Color: EBONY SKU No: 5001065

Also available in **FABRICS** 

## What makes it special

An instant hit from the moment we introduced it, this is one of our best-loved designs. The chinoiserie motif was inspired by an Art Deco print. Also available as a fabric.