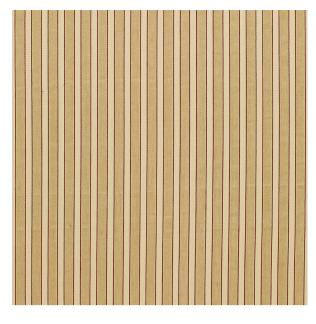

# ANTIQUE TICKING STRIPE

Color: SANDALWOOD

SKU No: 3475001

#### What makes it special

Schumacher's cotton and linen Antique Ticking Stripe is everything you want in a classic, go-to fabric: it' s crisp, fresh and incredibly versatile.