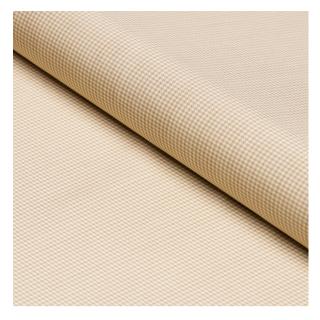

## **DALTON SILK GINGHAM**

Color: CAFE' SKU No: 3449003

## What makes it special

A luxurious version of a beloved basic, this diminutive gingham check is woven in silk.

### **CONTENT & FINISH**

Abrasion MARTINDALE 4,000

Content 100% SILK

Flame Test CAL-117 Certified

Light Fastness 40 HOURS

Pre-Pasted N