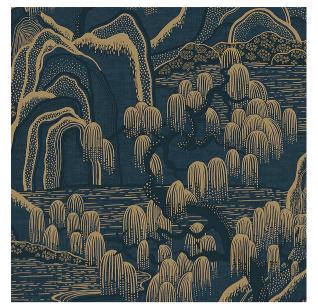

### **INDIGO GARDEN**

Color: INDIGO AND GOLD | SKU No: 3132

### What makes it special

The billowing trees, cascading hilltops and rippling lakebeds of Indigo Garden in indigo-and-gold create an enchanting and transportive background for a room. Noomi Spange designed this hand-painted wallpaper pattern for Scandinavian heritage brand Boråstapeter. This product is FSC Certified. Available in North America exclusively through Schumacher.