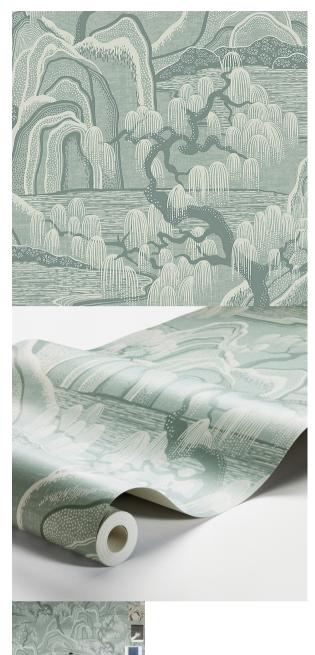

# **INDIGO GARDEN**

Color: MINERAL SKU No: 3131

### What makes it special

Featuring an enchanting composition of rolling hills, graceful willow trees, and rippling water, Indigo Garden by Boråstapeter is a transporting wallpaper design with a richly textured look. This product is FSC certified. Available in North America exclusively through Schumacher.