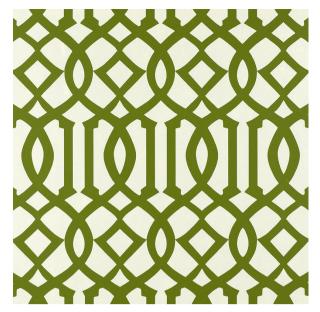

# **IMPERIAL TRELLIS**

Color: TREILLAGE SKU No: 2707212

# What makes it special

An iconic Schumacher design, Imperial Trellis epitomizes Hollywood Regency glamour. Available as a printed linen, cut velvet, sheer or wallcovering.

# SIZING & MEASUREMENT

Horizontal Repeat 6 3/4" (17CM)

Item Width 27" WIDE (69CM)

Match STRAIGHT

Vertical Repeat 12 5/8" (32CM)

Yards Per Roll 4.5