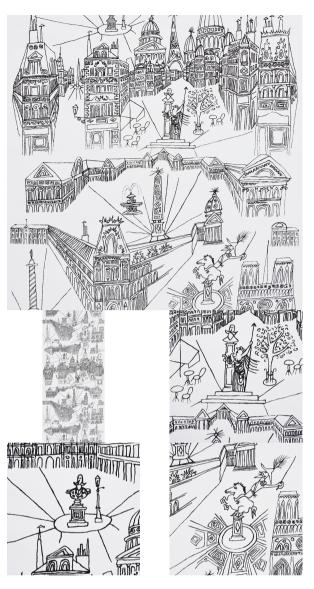

# VIEWS OF PARIS

Color: BLACK & WHITE SKU No: 2705780

Also available in **FABRICS** 