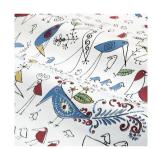

# **AVIARY**

Color: MULTI ON WHITE SKU No: 2705511

# What makes it special

Aviary exemplifies the imaginative hand of its creator, beloved illustrator Saul Steinberg. The charming and whimsical print is available as a fabric and a wallcovering.