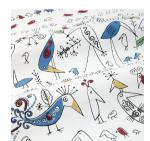

# **AVIARY**

Color: MULTI ON WHITE SKU No: 2705511

# What makes it special

Aviary exemplifies the imaginative hand of its creator, beloved illustrator Saul Steinberg. The charming and whimsical print is available as a fabric and a wallcovering.