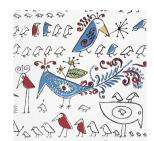

# **AVIARY**

Color: MULTI ON WHITE SKU No: 2705511

# What makes it special

Aviary exemplifies the imaginative hand of its creator, beloved illustrator Saul Steinberg. The charming and whimsical print is available as a fabric and a wallcovering.