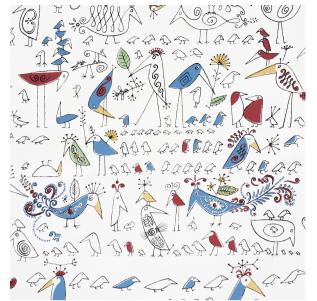

# **AVIARY**

Color: MULTI ON WHITE SKU No: 2705511

# What makes it special

Aviary exemplifies the imaginative hand of its creator, beloved illustrator Saul Steinberg. The charming and whimsical print is available as a fabric and a wallcovering.