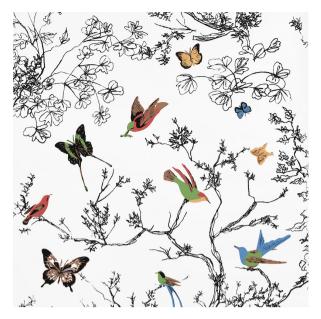

# **BIRDS & BUTTERFLIES**

Color: MULTI ON WHITE

SKU No: 2704420

#### What makes it special

This celebrated pattern derives from a hand-printed 1960s wallcovering in our archives. Its whimsical creatures take flight amid twining foliage. Also available as a fabric.