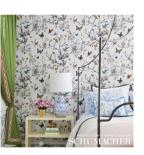

# **BIRDS & BUTTERFLIES**

Color: MULTI ON WHITE

SKU No: 2704420

#### What makes it special

This celebrated pattern derives from a hand-printed 1960s wallcovering in our archives. Its whimsical creatures take flight amid twining foliage. Also available as a fabric.