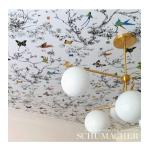

# **BIRDS & BUTTERFLIES**

Color: MULTI ON WHITE

SKU No: 2704420

#### What makes it special

This celebrated pattern derives from a hand-printed 1960s wallcovering in our archives. Its whimsical creatures take flight amid twining foliage. Also available as a fabric.