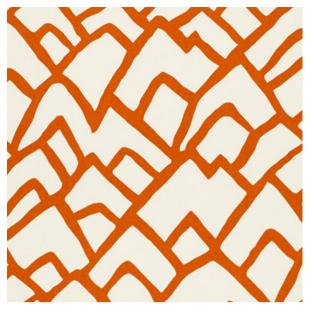

# **ZIMBA**

Color: ORANGE SKU No: 2644331

### What makes it special

One of our most loved designs, Zimba makes a graphically stylish statement. Also available as a wallcovering.

### SIZING & MEASUREMENT

Horizontal Repeat 27" (69CM)
Item Width 54" (137CM)
Match HALF DROP
Vertical Repeat 32" (81CM)

### **CONTENT & FINISH**

Content 55% LINEN, 45%

**COTTON** 

Flame Test FINISH REQ FOR CAL-

117

Pre-Pasted N