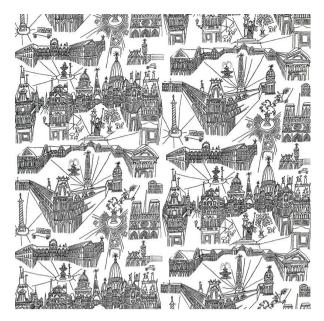

## FABRICS

# VIEWS OF PARIS

Color: BLACK ON WHITE

SKU No: 2628830

## Also available in WALLCOVERINGS

What makes it special

Available as a wallcovering.

# **Product Details**

#### SIZING & MEASUREMENT

| Horizontal Repeat | 54 1/4" (138CM) |
|-------------------|-----------------|
| Item Width        | 54" (137CM)     |
| Match             | HALF DROP       |
| Vertical Repeat   | 36 3/8" (92CM)  |
|                   |                 |

## **CONTENT & FINISH**

Content Flame Test Pre-Pasted

100% COTTON Finish Req for CAL117 N

### OTHER DETAILS

Country of Finish Country of Origin Collection UNITED STATES OF AMERICA PAKISTAN EXUBERANT PRINTS

Have a question?

Give us a call at **1 800-523-1200** or email us at <u>info@fsco.com</u> Need Hospitality Grade? Call us at **646-701-5