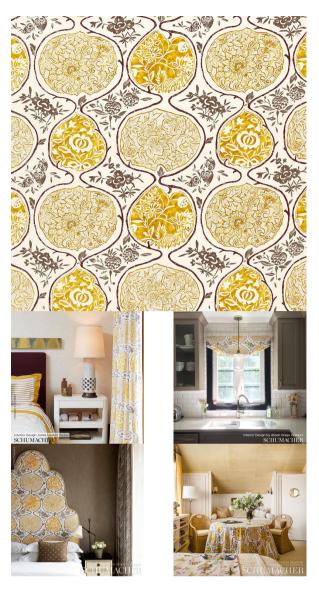

## **KATSUGI**

Color: GOLD AND MUSHROOM

SKU No: 2620934

What makes it special

A Schumacher signature pattern, the painterly design is a whimsical nod to Japanese aesthetic and makes a unique statement. Also available as a wallcovering.