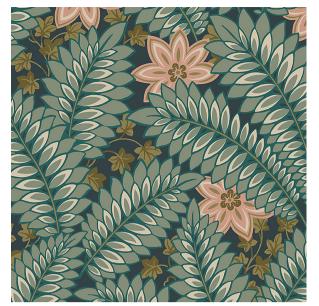

## **HIDDEN IVY**

Color: SPRUCE SKU No: 2250

## What makes it special

Dense fern-like leaves hide climbing ivy and blossoming dahlias in spruce-colored Hidden Ivy, an Art Deco–inspired wallpaper by Boråstapeter. This pattern proves that luxuriousness can also be playfully pleasurable. This product is FSC Certified. Available in North America exclusively through Schumacher.

#### SIZING & MEASUREMENT

Horizontal Repeat 20 7/8" (53CM)
Item Width 20 7/8" (53CM)
Match HALF DROP
Vertical Repeat 20 7/8" (53CM)
Yards Per Roll 11.0