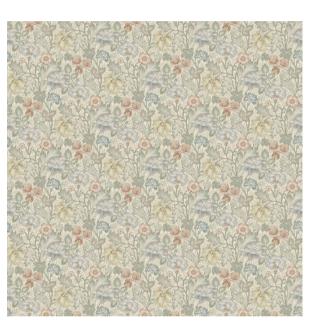

## JANE MURAL

Color: NATURAL SKU No: 2037

## What makes it special

The sweet scents and sights of a spring day come to life in natural-colored Jane Mural, a wallpaper by Boråstapeter featuring beautiful blooms and fancy foliage. Named for the wife of British textile designer William Morris, this print imbues interiors with vintage charm. This product is FSC Certified. Available in North America exclusively through Schumacher.