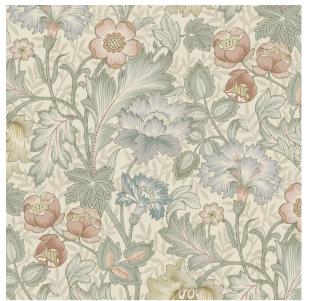

## JANE MURAL

Color: NATURAL SKU No: 2037

## What makes it special

The sweet scents and sights of a spring day come to life in natural-colored Jane Mural, a wallpaper by Boråstapeter featuring beautiful blooms and fancy foliage. Named for the wife of British textile designer William Morris, this print imbues interiors with vintage charm. This product is FSC Certified. Available in North America exclusively through Schumacher.