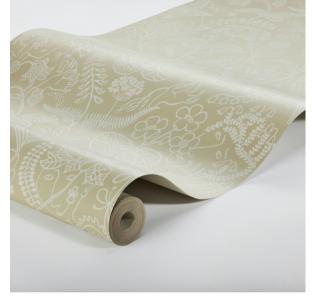

#### What makes it special

At first glance, Boråstapeter's Grazia wallcovering in parchment resembles a joyful Swedish garden. Look closer, however, and you'll discover human faces and hands. It's an unexpected twist that adds a sense of delight to its surrounding space. This surrealist-style print by Stig Lindberg is FSC Certified. Available in North America exclusively through Schumacher.