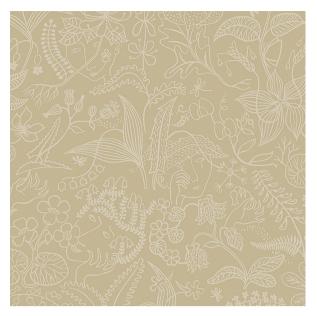

#### What makes it special

At first glance, Boråstapeter's Grazia wallcovering in parchment resembles a joyful Swedish garden. Look closer, however, and you'll discover human faces and hands. It's an unexpected twist that adds a sense of delight to its surrounding space. This surrealist-style print by Stig Lindberg is FSC Certified. Available in North America exclusively through Schumacher.