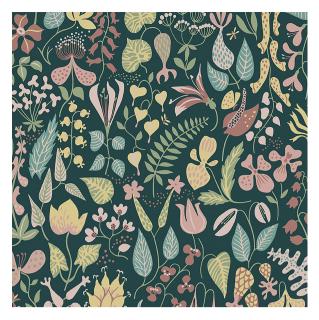

# HERBARIUM

Color: SPRUCE

SKU No: 1976

## What makes it special

An intricate maze of untamed flowers and leaves, spruce-colored Herbarium was designed by Sweden's iconic Stig Lindberg, known for his ceramic and textile studio. This whimsical wallpaper represents Lindberg's classic Scandinavian style to a T. It's a fresh and cheerful pattern by Boråstapeter that promises to uplift every room. This product is FSC Certified. Available in North America exclusively through Schumacher.