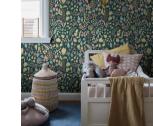

# HERBARIUM

Color: SPRUCE

SKU No: 1976

## What makes it special

An intricate maze of untamed flowers and leaves, spruce-colored Herbarium was designed by Sweden's iconic Stig Lindberg, known for his ceramic and textile studio. This whimsical wallpaper represents Lindberg's classic Scandinavian style to a T. It's a fresh and cheerful pattern by Boråstapeter that promises to uplift every room. This product is FSC Certified. Available in North America exclusively through Schumacher.