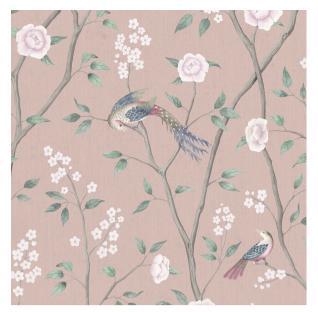

# PARADISE BIRDS

Color: BLUSH SHIMMER SKU No: 1901

## What makes it special

Rendered with exquisite detail on a subtle shimmering ground, Boråstapeter's Paradise Birds wallpaper is a timeless flora-and-fauna design that draws inspiration from centuries-old Chinese wall art. This product is FSC certified. Available in North America exclusively through Schumacher.