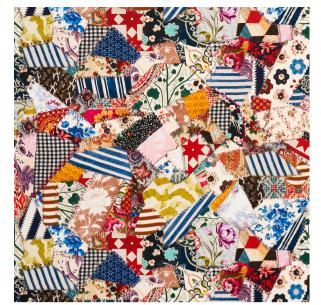

# HOTCH POTCH CRAZY QUILT

Color: DOCUMENT SKU No: 180650

## What makes it special

There is so much to love about Hotch Potch Crazy Quilt, an exuberant, colorful, large-scale design by Johnson Hartig of Libertine. Inspired by antique crazy quilts, this folksy yet sophisticated patchwork is printed on mid-weight cotton-linen. This fabric works wonderfully for furniture, pillows, windows or wall upholstery.