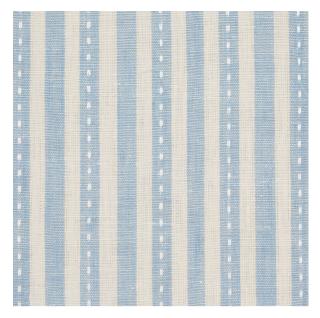

# MATHIS TICKING STRIPE

Color: SKY

SKU No: 180590

## What makes it special

Printed on a linen-hemp blend with a running-stitch detail, Mathis Ticking Stripe in sky is an interesting, textural take on traditional mattress ticking. Casual and easy to live with, this is a classic, versatile fabric you can turn to again and again for upholstery, pillows and window treatments.