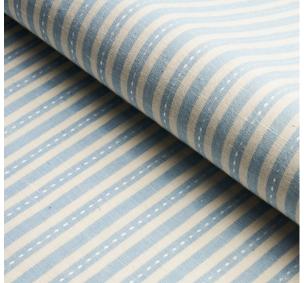

## What makes it special

Printed on a linen-hemp blend with a running-stitch detail, Mathis Ticking Stripe in sky is an interesting, textural take on traditional mattress ticking. Casual and easy to live with, this is a classic, versatile fabric you can turn to again and again for upholstery, pillows and window treatments.