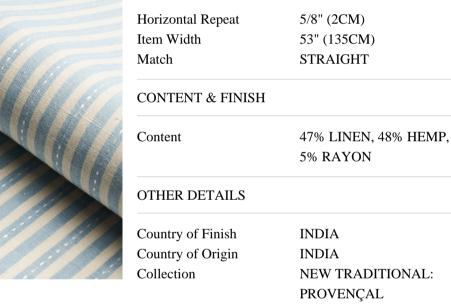

#### SIZING & MEASUREMENT

Have a question?

Give us a call at **1 800-523-1200** or email us at <u>info@fsco.com</u> Need Hospitality Grade?

Call us at 646-701-5239 or email us at Hospitality@fsco.com