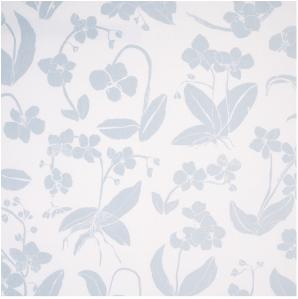

# **ORCHIDS HAVE DREAMS**

Color: SKY

SKU No: 180512

#### What makes it special

Orchids Have Dreams in sky is a stunning and sensual floral silhouette design based on original artwork by Hera Ford. A wonderful fabric for curtain panels, this large-scale print on cotton-linen has a painterly look, excellent drape and a sophisticated yet casual vibe. Also available as a wallpaper.