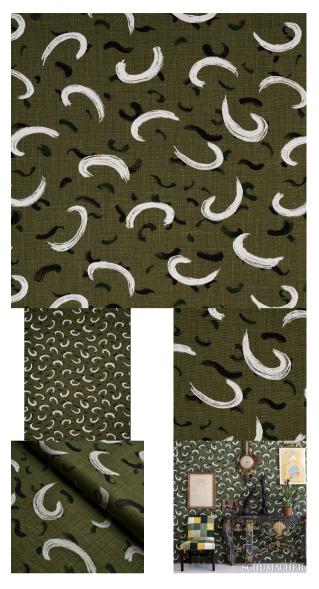

# **BRUSHMARK**

Color: OLIVE SKU No: 180402

## What makes it special

Inspired by an antique painted pine chest, Brushmark in olive celebrates the feathery, gestural nature of brushstrokes. A chunky linen accentuates the handpainted look of this printed fabric designed by David

#### SIZING & MEASUREMENT

Horizontal Repeat 26 3/4" (68CM) Item Width 54" (137CM) Vertical Repeat 26 3/4" (68CM) **CONTENT & FINISH** 

100% LINEN Content

OTHER DETAILS

**SWITZERLAND** Country of Finish Country of Origin **SWITZERLAND** Collection David Kaihoi