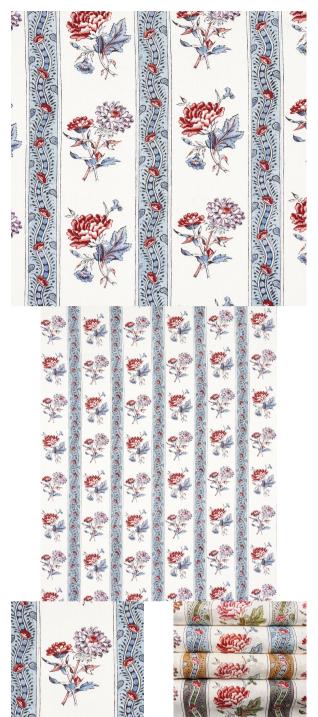

# ARIANA FLORAL STRIPE

Color: PEARLWARE BLUE SKU No: 180241

## What makes it special

Inspired by a circa 1770 French or English woodblock pattern, Ariana Floral Stripe in pearlware blue is beautifully printed on a soft linen ground. Wonderfully detailed and utterly refined, the colorful combination of mid-scale flowers and stripes makes this fabric perfect for windows, upholstery and pillows. © 2022 The Colonial Williamsburg Foundation. WILLIAMSBURG is a trademark of The Colonial Williamsburg Foundation.