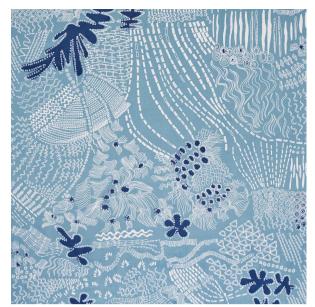

### What makes it special

Evoking ancient drawings, Haven in teal-and-navy was designed by London-based fashion house Clements Ribeiro. Watery inks were used to create the flowing textures in this oversized, large-scale fabric that channels aboriginal art and hints at age-old ruins. Also available as a wallpaper.

#### SIZING & MEASUREMENT

Horizontal Repeat 54" (137CM) Item Width 54" (137CM) Match HALF DROP Vertical Repeat 76 2/5" (194CM) **CONTENT & FINISH** 

Abrasion MARTINDALE 9.000 Content 100% LINEN OTHER DETAILS