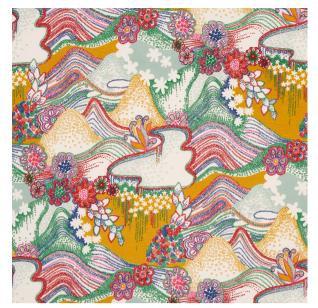

# DAISY CHAIN

Color: PRIMARY MULTI SKU No: 180130

### What makes it special

London-based fashion duo Clements Ribeiro created Daisy Chain in primary multi in homage to a vintage 1970s print that instantly transported them to their childhood bedrooms. Vaguely psychedelic, the mediumscale fabric is a trippy landscape of rolling hills and seas made of beads and daisy chains. Also available as a wallpaper.