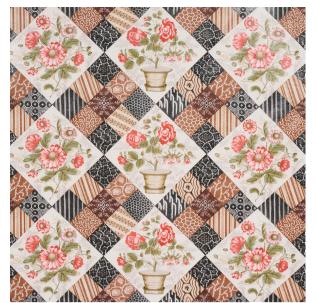

# CALDWELL PATCHWORK CHINTZ

Color: ROSE AND CHOCOLATE

SKU No: 180122

What makes it special

Caldwell Patchwork Chintz in rose-and-chocolate is a trompe l'oeil quilted pattern where lovely floral bouquets are framed by an intricate and charming patchwork of graphic patterns. The fabric's light chintz gives the rustic design a sophisticated finish.