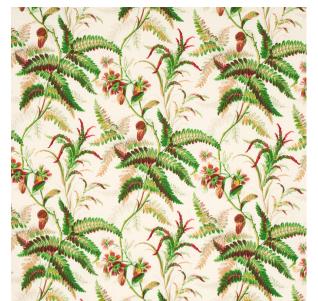

# MYERS FERN LINEN

Color: DOCUMENT SKU No: 180101

Also available in WALLCOVERINGS

# What makes it special

Gracious in its beauty, Myers Fern Linen is lushly printed on linen fabric with a lush forest of classic ferns and flowers that feels sophisticated, fresh, and timeless. Also available as a wallpaper.