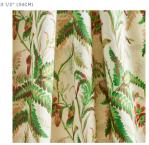

# SIZING & MEASUREMENT

| Horizontal Repeat | 13 1/2" (34CM) |
|-------------------|----------------|
| Item Width        | 54" (137CM)    |
| Match             | HALF DROP      |
| Vertical Repeat   | 25" (64CM)     |
| CONTENT & FINISH  |                |