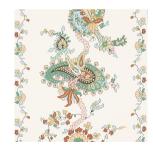

# ELENA PAISLEY STRIPE

Color: GREEN SKU No: 179981

# What makes it special

An Old World table-printing technique was used to create this extraordinarily detailed green fabric. The result is an elegant, delicately rendered paisley stripe that is perfect for light upholstery, windows and more. Printed on a crisp cotton percale ground. Part of the Cabana collection; also available as a wallpaper.