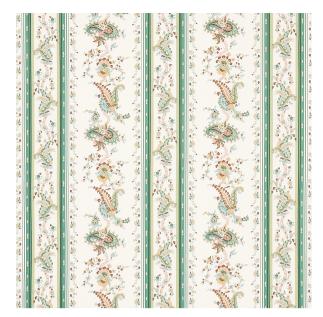

# ELENA PAISLEY STRIPE

Color: GREEN SKU No: 179981

# What makes it special

An Old World table-printing technique was used to create this extraordinarily detailed green fabric. The result is an elegant, delicately rendered paisley stripe that is perfect for light upholstery, windows and more. Printed on a crisp cotton percale ground. Part of the Cabana collection; also available as a wallpaper.