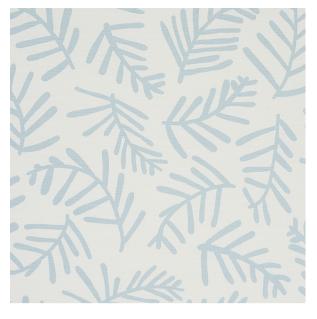

# TIAH COVE

Color: BLUE LEAF SKU No: 179911

# What makes it special

Tiah Cove was designed by artist Caroline Z Hurley in her Brooklyn studio. Both organic and graphic, this blue-leaf-colored profusion of lanky abstract ferns is screen-printed on linen-and-cotton fabric. Also available as a wallcovering.