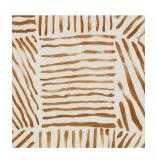

# **KATAMA**

Color: CARAMEL SKU No: 179902

# What makes it special

Designed by artist Caroline Z Hurley in her Brooklyn studio, caramel-colored Katama is a deceptively simple linear block pattern that reveals the artist's brush work. Printed on linen, this fabric wonderfully reproduces all the tonality and texture of the original art. Also available as a wallcovering.