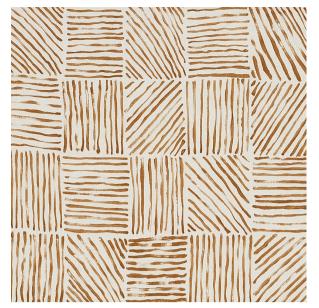

# **KATAMA**

Color: CARAMEL SKU No: 179902

# What makes it special

Designed by artist Caroline Z Hurley in her Brooklyn studio, caramel-colored Katama is a deceptively simple linear block pattern that reveals the artist's brush work. Printed on linen, this fabric wonderfully reproduces all the tonality and texture of the original art. Also available as a wallcovering.