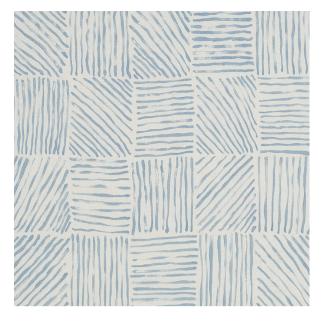

## **KATAMA**

Color: SKY SKU No: 179901

# What makes it special

Designed by artist Caroline Z Hurley in her Brooklyn studio, sky-colored Katama is a deceptively simple linear block pattern that reveals the artist's brush work. Printed on linen, this fabric wonderfully reproduces all the tonality and texture of the original art. Also available as a wallcovering.