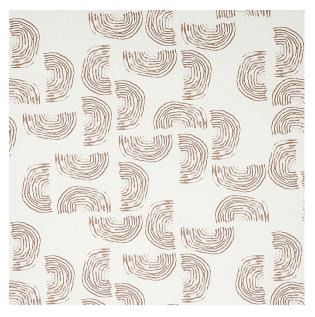

### What makes it special

Designed by artist Caroline Z Hurley, caramelcolored Quansoo is based on a block-print developed in her Brooklyn studio. The rainbow-shaped curves of the loose, painterly pattern are printed on a linen-cottonblend fabric. Also available as a wallcovering.