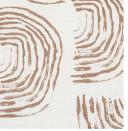

# QUANSOO

Color: CARAMEL

SKU No: 179880

### What makes it special

Designed by artist Caroline Z Hurley, caramelcolored Quansoo is based on a block-print developed in her Brooklyn studio. The rainbow-shaped curves of the loose, painterly pattern are printed on a linen-cottonblend fabric. Also available as a wallcovering.