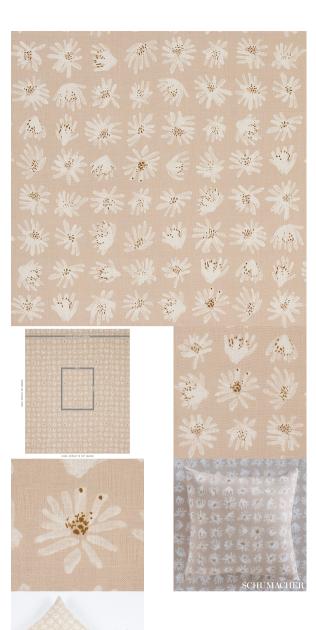

### What makes it special

Organic and wild, natural-colored Meadow Rock is a mid-scale field of flowers based on an original handpainted artwork by Caroline Z Hurley. Printed on linen fabric, the artful, free-spirited blossoms are tamed by a neat arrangement in rows. Also available as a wallcovering.

### SIZING & MEASUREMENT

13 1/2" (34CM) Horizontal Repeat Item Width 54 1/2" (138CM) 18" (46CM) Vertical Repeat **CONTENT & FINISH** 

Abrasion MARTINDALE 20,000

Content **100% LINEN** 

Flame Test FINISH REQ FOR CAL