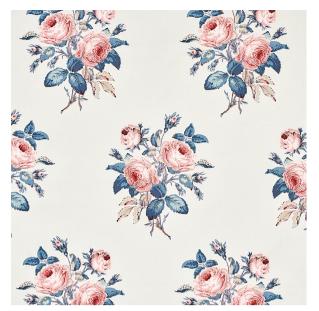

# LOUDON ROSE

Color: ROSE & BLUE SKU No: 179632

# What makes it special

A romantic, painterly quality infuses this rose bouquet with an unmistakably feminine beauty. The blooms are wonderfully detailed yet the petals and leaves display a lovely looseness. Also a wallcovering.